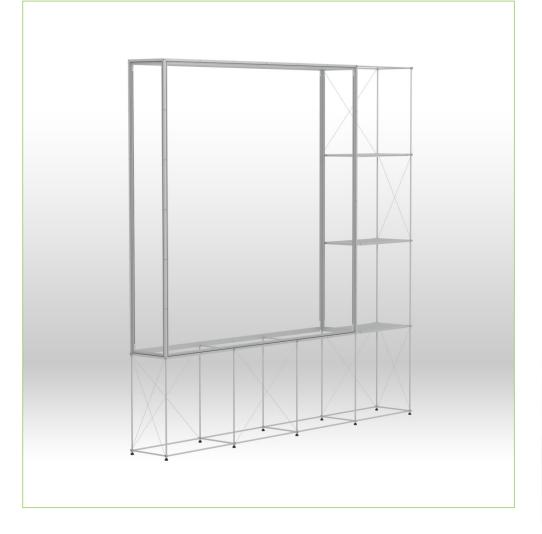

#### OPEN BOX 1

FRAMES BR-01 / BR-02

**1** UNFOLD FRAMES

ASSEMBLING INSTRUCTIONS

ASSEMBLING INSTRUCTIONS

С

B

B

R

Α

2 PIECES C

6 PIECES B

2 PIECES A