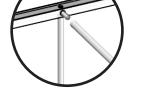

#### **CARTON BOX 3**

A30 x A60 cm diagonals A30 x A60 cm shelves LED spot tube (optional)

**CARTON BOX 4** 

**CARTON BOX 5** 

A60 x A60 cm vinyls A60 x A60 cm diagonals

3 **CONNECT CLIC TUBES** MAGNETICALLY WITH FRAME