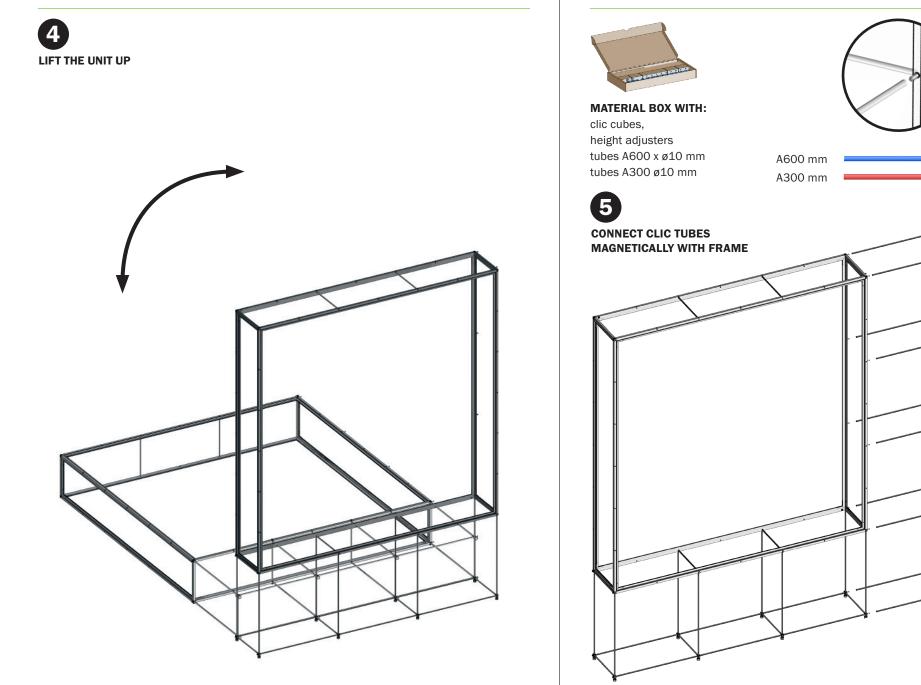

#### **CARTON BOX 3**

A30 x A60 cm diagonals A30 x A60 cm shelves LED spot tube (optional)

**CARTON BOX 4** 

**CARTON BOX 5** 

A60 x A60 cm vinyls A60 x A60 cm diagonals

3 **CONNECT CLIC TUBES** MAGNETICALLY WITH FRAME

clic cubes,

A600 mm A300 mm

MATERIAL BOX WITH:

height adjusters tubes A600 x ø10 mm tubes A300 x ø10 mm

SIDE WITH CLIC PINS CONNECT CLIC TUBES MAGNETICALLY WITH HEIGHT ADJUSTORS (CONNECTORS) 2 PIECES **6 PIECES** A 2