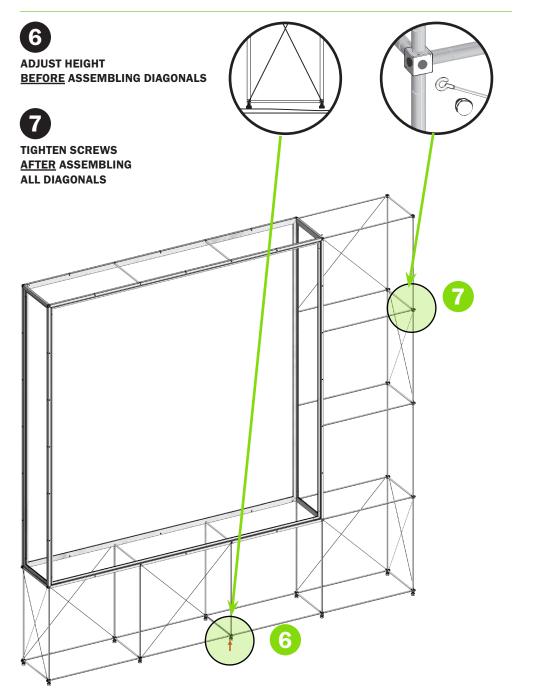

clic cubes,

A600 mm A300 mm

MATERIAL BOX WITH:

height adjusters tubes A600 x ø10 mm tubes A300 x ø10 mm

SIDE WITH CLIC PINS CONNECT CLIC TUBES MAGNETICALLY WITH HEIGHT ADJUSTORS (CONNECTORS) 2 PIECES **6 PIECES** A 2