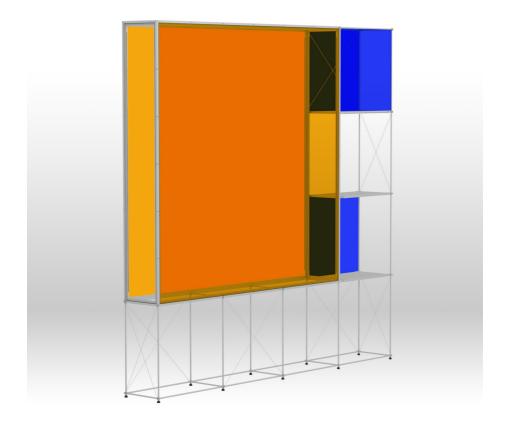

#### **CARTON BOX 3**

A30 x A60 cm diagonals A30 x A60 cm shelves LED spot tube (optional)

**CARTON BOX 4** 

**CARTON BOX 5** 

A60 x A60 cm vinyls A60 x A60 cm diagonals

3 **CONNECT CLIC TUBES** MAGNETICALLY WITH FRAME

clic cubes,

A600 mm A300 mm

MATERIAL BOX WITH:

height adjusters tubes A600 x ø10 mm tubes A300 x ø10 mm

SIDE WITH CLIC PINS CONNECT CLIC TUBES MAGNETICALLY WITH HEIGHT ADJUSTORS (CONNECTORS) 2 PIECES **6 PIECES** A 2