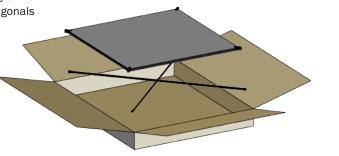

#### **CARTON BOX 3**

A30 x A60 cm diagonals A30 x A60 cm shelves LED spot tube (optional)

**CARTON BOX 4** 

**CARTON BOX 5** 

A60 x A60 cm vinyls A60 x A60 cm diagonals

3 **CONNECT CLIC TUBES** MAGNETICALLY WITH FRAME