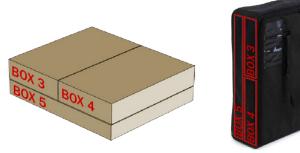

#### **CARTON BOX 3**

A30 x A60 cm diagonals A30 x A60 cm shelves LED spot tube (optional)

**CARTON BOX 4** 

**CARTON BOX 5** 

A60 x A60 cm vinyls A60 x A60 cm diagonals

3 **CONNECT CLIC TUBES** MAGNETICALLY WITH FRAME