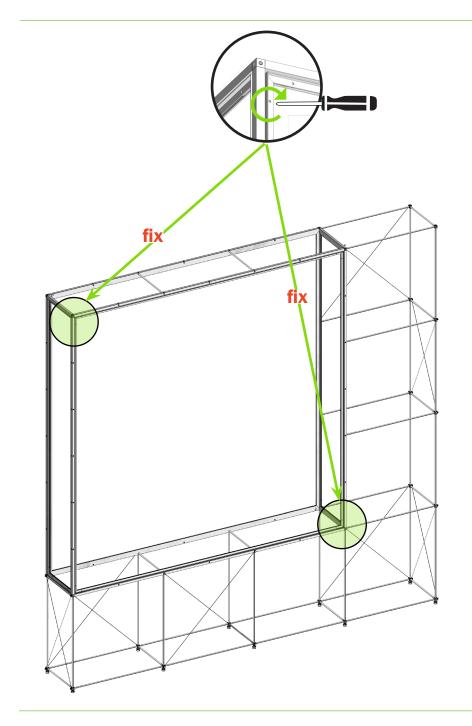

clic cubes,

A600 mm A300 mm

MATERIAL BOX WITH:

height adjusters tubes A600 x ø10 mm tubes A300 x ø10 mm

SIDE WITH CLIC PINS CONNECT CLIC TUBES MAGNETICALLY WITH HEIGHT ADJUSTORS (CONNECTORS) 2 PIECES **6 PIECES** A 2