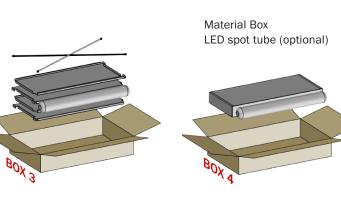

#### **CARTON BOX 3**

A30 x A60 cm diagonals A30 x A60 cm shelves LED spot tube (optional)

**CARTON BOX 4** 

**CARTON BOX 5** 

A60 x A60 cm vinyls A60 x A60 cm diagonals

3 **CONNECT CLIC TUBES** MAGNETICALLY WITH FRAME