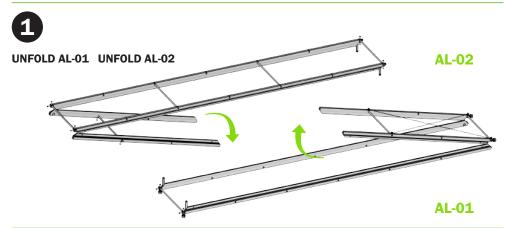

# CARTON BOX 3 A30 x A60 cm vinyls A30 x A60 cm diagonals A30 x A30 cm diagonals A30 x A60 cm shelves LED spot tube (optional)

**CONNECT AL-04 FIRST THEN LIFT FRAME** 