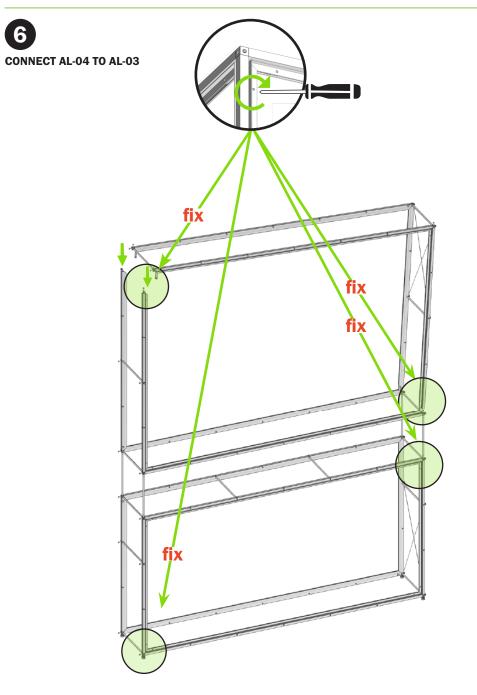

# CARTON BOX 3 A30 x A60 cm vinyls A30 x A60 cm diagonals A30 x A30 cm diagonals A30 x A60 cm shelves LED spot tube (optional)

**CONNECT AL-04 FIRST THEN LIFT FRAME** 