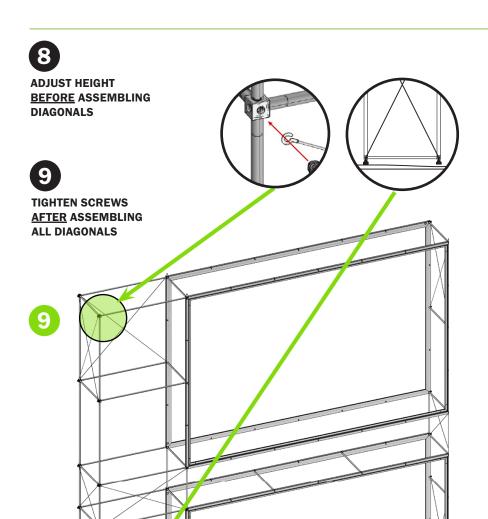

#### 1 ATTACH VINYL PANELS USING ELASTIC O-RINGS

#### ATTACH FABRIC PANELS

- Attach top corners 1 and 2
- Fix top edge and hang the fabric

| NOTES |
|-------|
|       |
|       |
|       |
|       |
|       |
|       |
|       |
|       |
|       |
|       |
|       |
|       |
|       |
|       |
|       |
|       |
|       |
|       |
|       |
|       |