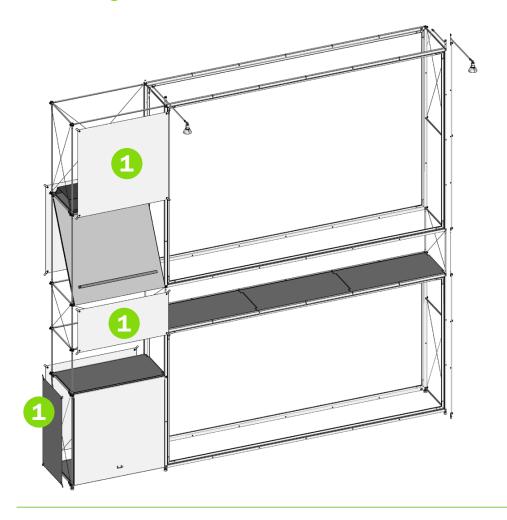

#### 1 ATTACH VINYL PANELS USING ELASTIC O-RINGS

#### ATTACH FABRIC PANELS

- Attach top corners 1 and 2
- Fix top edge and hang the fabric

| NOTES |
|-------|
|       |
|       |
|       |
|       |
|       |
|       |
|       |
|       |
|       |
|       |
|       |
|       |
|       |
|       |
|       |
|       |
|       |
|       |
|       |
|       |