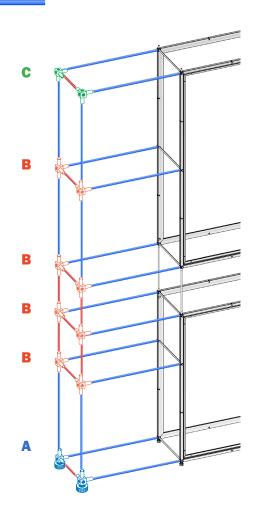

#### ASSEMBLING INSTRUCTIONS

CONNECT CLIC TUBES
MAGNETICALLY WITH THE FRAME

A600 mm A300 mm

#### **MATERIAL BOX WITH:**

clic cubes, height adjusters tubes A600 x ø10 mm tubes A300 x ø10 mm

2 PIECES

8 PIECES

2 PIECES