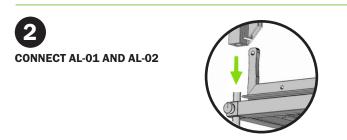

#### ASSEMBLING INSTRUCTIONS

CONNECT CLIC TUBES
MAGNETICALLY WITH THE FRAME

A600 mm A300 mm