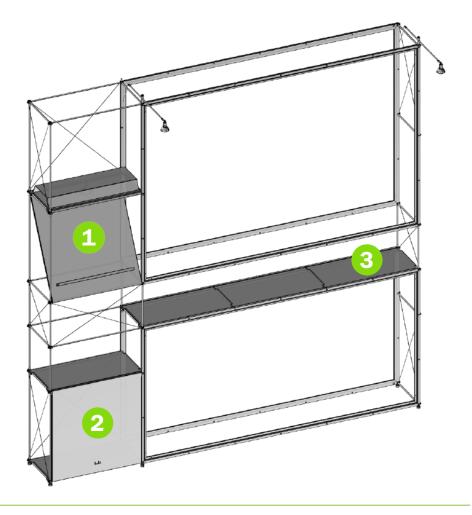

# CARTON BOX 3 A30 x A60 cm vinyls A30 x A60 cm diagonals A30 x A30 cm diagonals A30 x A60 cm shelves LED spot tube (optional)

**CONNECT AL-04 FIRST THEN LIFT FRAME** 