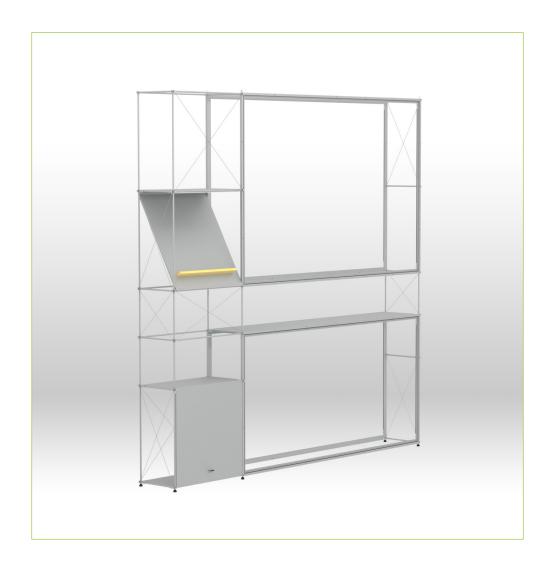

#### **ALPHA**

#### ASSEMBLING INSTRUCTIONS

CONNECT CLIC TUBES
MAGNETICALLY WITH THE FRAME

A600 mm A300 mm