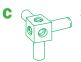

#### ASSEMBLING INSTRUCTIONS

CONNECT CLIC TUBES
MAGNETICALLY WITH THE FRAME

A600 mm A300 mm