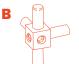

#### ASSEMBLING INSTRUCTIONS

CONNECT CLIC TUBES
MAGNETICALLY WITH THE FRAME

A600 mm A300 mm