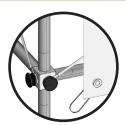

#### ASSEMBLING INSTRUCTIONS

CONNECT CLIC TUBES
MAGNETICALLY WITH THE FRAME

A600 mm A300 mm

#### **MATERIAL BOX WITH:**

clic cubes, height adjusters tubes A600 x ø10 mm tubes A300 x ø10 mm

2 PIECES

8 PIECES

2 PIECES