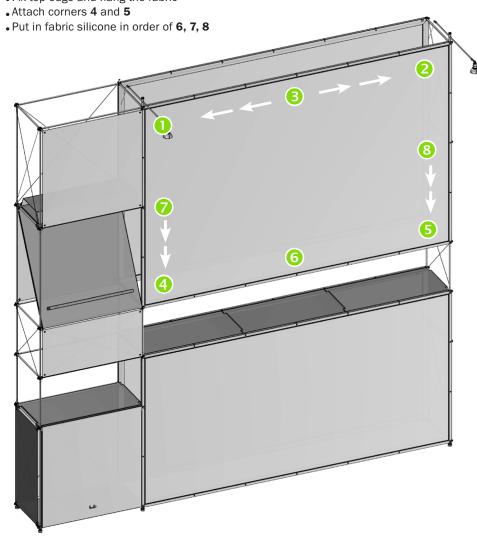

#### ATTACH FABRIC PANELS

- Attach top corners 1 and 2
- Fix top edge and hang the fabric

| NOTES |
|-------|
|       |
|       |
|       |
|       |
|       |
|       |
|       |
|       |
|       |
|       |
|       |
|       |
|       |
|       |
|       |
|       |
|       |
|       |
|       |
|       |