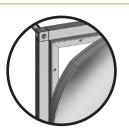

### **ALPHA**

#### ASSEMBLING INSTRUCTIONS























#### **SUPPLIES SOFT BAG AND BOXES**



# CARTON BOX 3 A30 x A60 cm vinyls A30 x A60 cm diagonals A30 x A30 cm diagonals A30 x A60 cm shelves LED spot tube (optional)









**CONNECT AL-04 FIRST THEN LIFT FRAME** 







#### **ALPHA**

#### ASSEMBLING INSTRUCTIONS



CONNECT CLIC TUBES
MAGNETICALLY WITH THE FRAME



A600 mm A300 mm



#### **MATERIAL BOX WITH:**

clic cubes, height adjusters tubes A600 x ø10 mm tubes A300 x ø10 mm



2 PIECES



8 PIECES



2 PIECES



























#### 1 ATTACH VINYL PANELS USING ELASTIC O-RINGS



#### **ALPHA**

#### ASSEMBLING INSTRUCTIONS



#### ATTACH FABRIC PANELS



- Attach top corners 1 and 2
- Fix top edge and hang the fabric





| NOTES |
|-------|
|       |
|       |
|       |
|       |
|       |
|       |
|       |
|       |
|       |
|       |
|       |
|       |
|       |
|       |
|       |
|       |
|       |
|       |
|       |
|       |

## ALPHA ASSEMBLING INSTRUCTIONS