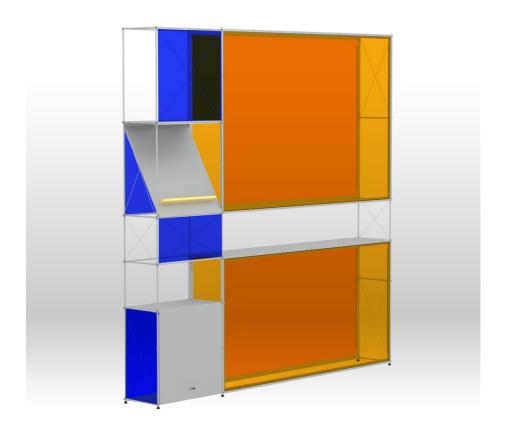

### **ALPHA**

#### ASSEMBLING INSTRUCTIONS























#### **SUPPLIES SOFT BAG AND BOXES**



# CARTON BOX 3 A30 x A60 cm vinyls A30 x A60 cm diagonals A30 x A30 cm diagonals A30 x A60 cm shelves LED spot tube (optional)









**CONNECT AL-04 FIRST THEN LIFT FRAME** 







#### **ALPHA**

#### ASSEMBLING INSTRUCTIONS



CONNECT CLIC TUBES
MAGNETICALLY WITH THE FRAME



A600 mm A300 mm



#### **MATERIAL BOX WITH:**

clic cubes, height adjusters tubes A600 x ø10 mm tubes A300 x ø10 mm



2 PIECES



8 PIECES



2 PIECES



























#### 1 ATTACH VINYL PANELS USING ELASTIC O-RINGS



#### **ALPHA**

#### ASSEMBLING INSTRUCTIONS



#### ATTACH FABRIC PANELS



- Attach top corners 1 and 2
- Fix top edge and hang the fabric





| NOTES |
|-------|
|       |
|       |
|       |
|       |
|       |
|