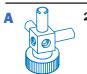

#### ASSEMBLING INSTRUCTIONS

CONNECT CLIC TUBES
MAGNETICALLY WITH THE FRAME

A600 mm A300 mm