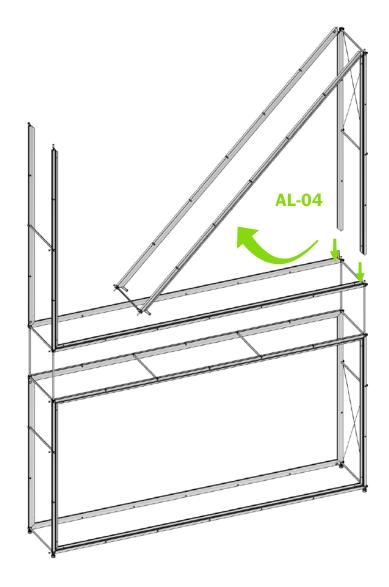

# CARTON BOX 3 A30 x A60 cm vinyls A30 x A60 cm diagonals A30 x A30 cm diagonals A30 x A60 cm shelves LED spot tube (optional)

**CONNECT AL-04 FIRST THEN LIFT FRAME** 