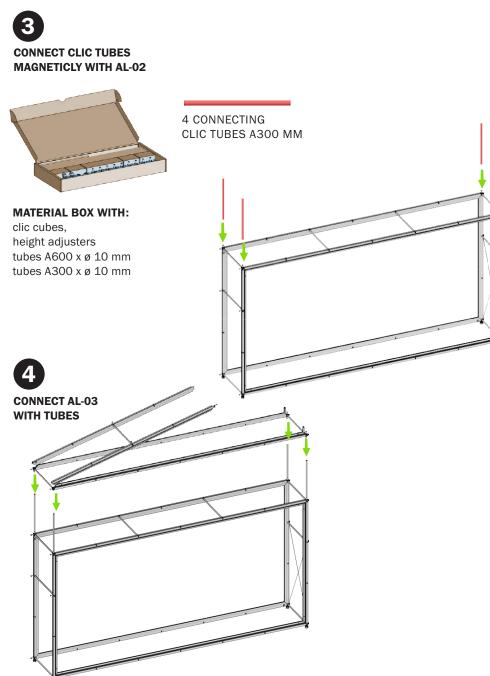

#### ASSEMBLING INSTRUCTIONS

CONNECT CLIC TUBES
MAGNETICALLY WITH THE FRAME

A600 mm A300 mm

#### **MATERIAL BOX WITH:**

clic cubes, height adjusters tubes A600 x ø10 mm tubes A300 x ø10 mm

2 PIECES

8 PIECES

2 PIECES