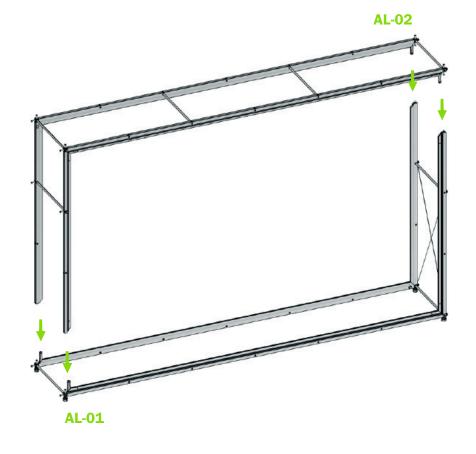

# CARTON BOX 3 A30 x A60 cm vinyls A30 x A60 cm diagonals A30 x A30 cm diagonals A30 x A60 cm shelves LED spot tube (optional)

**CONNECT AL-04 FIRST THEN LIFT FRAME** 