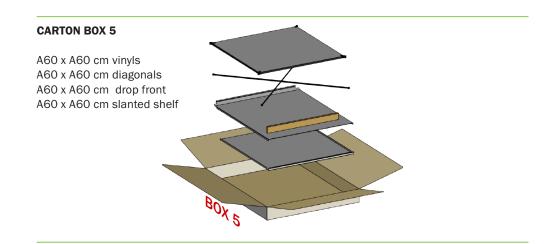

# CARTON BOX 3 A30 x A60 cm vinyls A30 x A60 cm diagonals A30 x A30 cm diagonals A30 x A60 cm shelves LED spot tube (optional)

**CONNECT AL-04 FIRST THEN LIFT FRAME** 