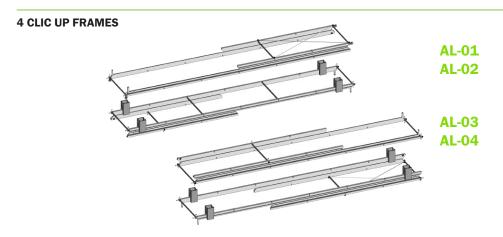

# CARTON BOX 3 A30 x A60 cm vinyls A30 x A60 cm diagonals A30 x A30 cm diagonals A30 x A60 cm shelves LED spot tube (optional)

**CONNECT AL-04 FIRST THEN LIFT FRAME** 